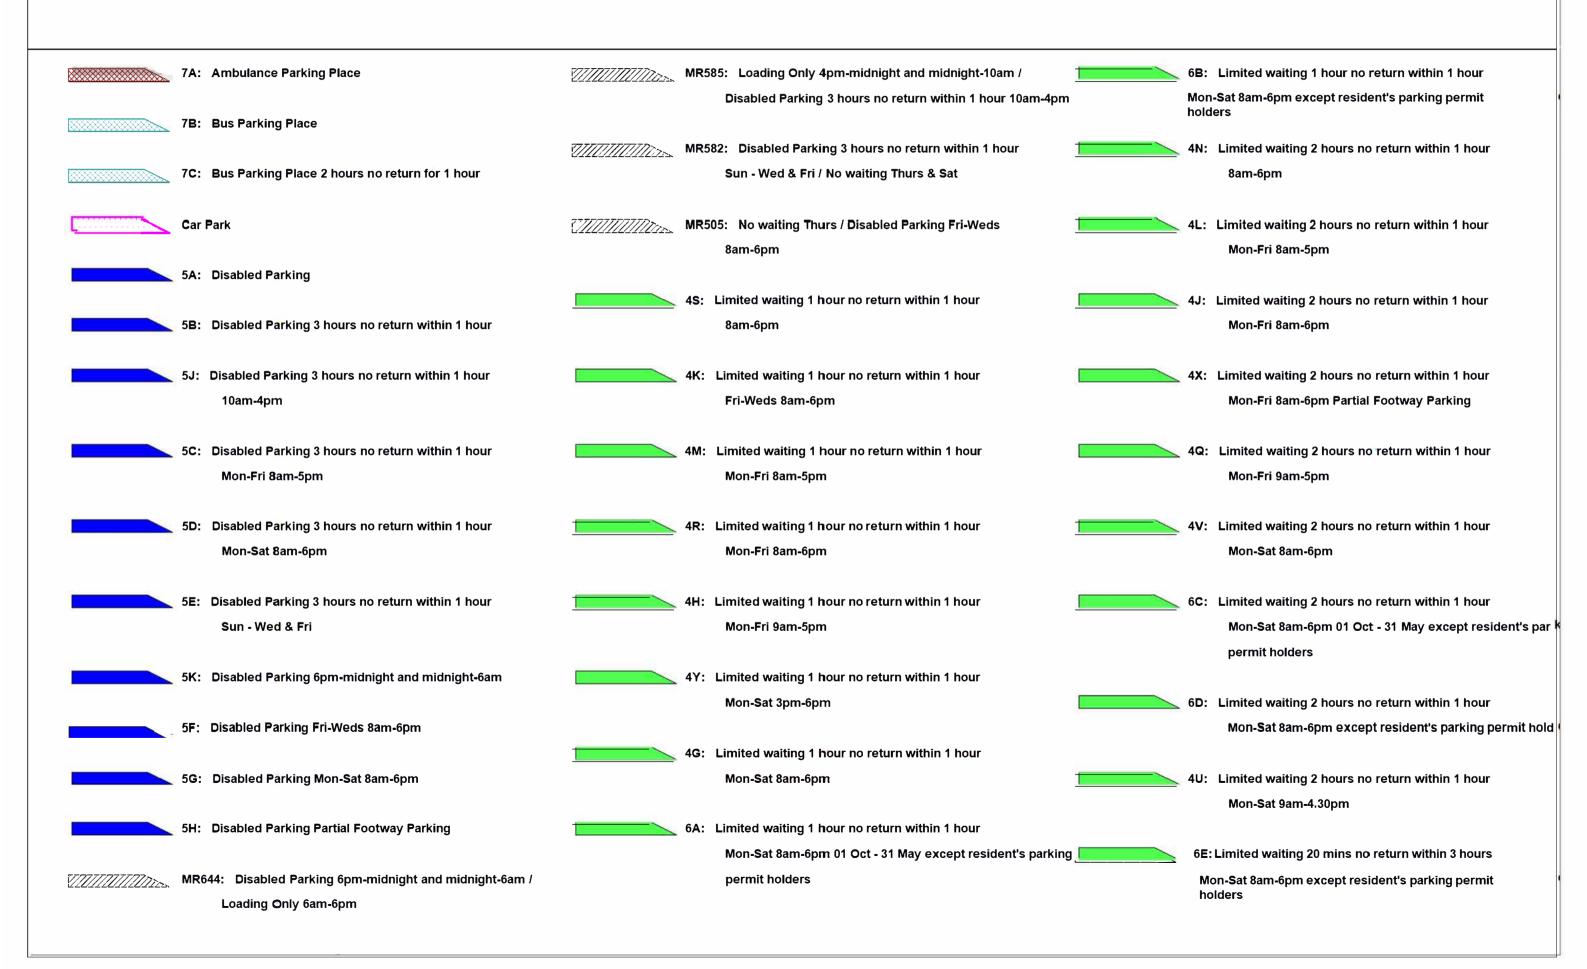

**DATE**: 26/02/2021

Page 1 of 5

**DATE**: 26/02/2021

Page 2 of 5

**DATE**: 26/02/2021

Page 3 of 5

|                                           |       | MR625: Loading Only 30 minutes no return for 30 minutes  6am-6pm / No stopping except taxis 6pm-midnight and |        | 2J:  | No waiting Mon-Fri 7.30am-9am and 4.30pm-6pm           |                       | MR65         | 59: No waiting Mon-Fri 8am-6pm / School keep clear<br>Mon-Fri 8am-4pm |
|-------------------------------------------|-------|--------------------------------------------------------------------------------------------------------------|--------|------|--------------------------------------------------------|-----------------------|--------------|-----------------------------------------------------------------------|
|                                           |       | midnight-6am                                                                                                 |        | 2B:  | No waiting Mon-Fri 8am-5pm                             |                       |              |                                                                       |
|                                           |       | •                                                                                                            |        |      | ·                                                      | <i>₹₹₹₹₹₹₹₹₹₹₹</i> ₹₹ | MR66         | 61: School keep clear Mon-Fri 8am-5pm / No waiting                    |
| 77 <b>5</b> 7757                          | 777.  | NECON No standing and standing Committed and                                                                 |        | ٥.   | No continue Mana Est Octobre                           |                       | WINOC        |                                                                       |
|                                           |       | MR608: No stopping except taxis 6pm-midnight and                                                             |        | 20:  | No waiting Mon-Fri 8am-6pm                             |                       |              | Mon-Sat 8am-6pm                                                       |
|                                           |       | midnight-6am / Goods vehicles loading only 6am-6pm                                                           |        |      |                                                        |                       |              |                                                                       |
|                                           |       |                                                                                                              |        | 2U:  | No waiting Mon-Fri 8am-9am and 2pm-4pm between 01      |                       | 1A:          | No waiting at any time                                                |
|                                           |       | MR576: No stopping except taxis 6pm-midnight and                                                             |        |      | Sept and 15 Dec and 01 Jan and 15 July except for bank |                       |              |                                                                       |
|                                           |       | midnight-6am / Loading Only 6am-6pm                                                                          |        |      | holidays                                               |                       | 1B:          | No waiting at any time on verges                                      |
|                                           |       |                                                                                                              |        |      | •                                                      |                       |              | 3 7 7 7                                                               |
| 7.7. <del>7.</del> 7.7.7 <del>.7.</del> 7 | 7777  | MDC00. No stanning avanationing from midnight and                                                            |        | 211. | No weiting Man Fri Com Fam                             |                       | 25.          | No writing at any time / No loading 7mm midnight                      |
|                                           |       | MR602: No stopping except taxis 6pm-midnight and                                                             |        | ZM:  | No waiting Mon-Fri 9am-5pm                             |                       | 3D:          | No waiting at any time / No loading 7pm-midnight                      |
|                                           |       | midnight-8am / Goods vehicles loading only Mon-Sat                                                           |        |      |                                                        |                       |              | and midnight-7am                                                      |
|                                           |       | 8am-6pm                                                                                                      |        | 2F:  | No waiting Mon-Sat 6am-6pm                             |                       |              |                                                                       |
|                                           |       |                                                                                                              |        |      |                                                        |                       | 3C:          | No waiting at any time / No loading Mon-Fri                           |
|                                           | 77777 | MR579: No stopping except taxis 8am-midnight and                                                             |        | 2K:  | No waiting Mon-Sat 7.30am-9am and 4.30pm-6pm           |                       |              | 7.30am-9am and 4.30pm-6pm                                             |
| U2222 <b>22</b> 22                        | 22222 | midnight-5am / Loading Only 5am-8am                                                                          |        |      |                                                        |                       |              | , ,                                                                   |
|                                           |       | manight cam / Louding can y cam cam                                                                          |        | 24.  | No weiting Man Cat Sam Com                             |                       | 25.          | No weiting at any time / No loading Man Cat                           |
|                                           |       |                                                                                                              |        | ZA:  | No waiting Mon-Sat 8am-6pm                             |                       | 32:          | No waiting at any time / No loading Mon-Sat                           |
| + + + + + + + + +                         | +++   | 1C: No stopping at any time                                                                                  |        |      |                                                        |                       |              | 10am-4pm                                                              |
|                                           |       |                                                                                                              |        | 2M:  | No waiting Thurs                                       |                       |              |                                                                       |
|                                           |       | No waiting                                                                                                   |        |      |                                                        |                       | 3K:          | No waiting at any time / No loading Mon-Sat                           |
|                                           |       |                                                                                                              |        | 2L:  | No waiting Thurs & Sat                                 |                       |              | 7.30am-9am                                                            |
|                                           |       | 2V: No waiting 3pm-midnight and midnight-10am                                                                |        |      |                                                        |                       |              |                                                                       |
|                                           |       | ··- ··- ··- ··- ··- ··- ··- ··- ··-                                                                          |        | 25.  | No waiting Tues 8am-6pm                                |                       | 2 <b>D</b> . | No waiting at any time / No loading Mon-Sat                           |
|                                           | _     |                                                                                                              |        | 26.  | No Walting Tues balli-opin                             | harman and a second   | JD.          |                                                                       |
|                                           |       | 2C: No waiting 8am-6pm                                                                                       |        |      |                                                        |                       |              | 7.30am-9am and 4.30pm-6pm                                             |
|                                           |       |                                                                                                              |        | 3H:  | No waiting / No Loading Mon-Fri midnight-10am and      |                       |              |                                                                       |
|                                           |       | 2N: No waiting by any heavy goods vehicles over 7.5t                                                         |        |      | 4pm-midnight and Sat & Sun                             |                       | 3 <b>F</b> : | No waiting at any time / No loading Tues & Fri                        |
|                                           |       | 7pm-midnight and midnight-7am                                                                                |        |      |                                                        |                       |              |                                                                       |
|                                           |       |                                                                                                              |        | 3J:  | No waiting / No Loading Mon-Sat 7.30am-9am             |                       | 3A:          | No waiting at anytime / No loading at any time                        |
|                                           |       | 2R: No waiting by buses Mon-Fri 9am-5pm                                                                      |        |      | · ·                                                    |                       |              | · · · · · · · · · · · · · · · · · · ·                                 |
|                                           |       | Lite 110 maining by bacco mon-i in oaini-opin                                                                | ****** | 20-  | No weiting / No Loading Man C-4 7 00-10 0-10 -10 d     | 0777 <b>77</b> 777777 | MPCC         | 20. No waiting at any time / Och liveleve                             |
| -                                         |       |                                                                                                              |        | :فاد | No waiting / No Loading Mon-Sat 7.30am-9am and         |                       | MIKO         | 60: No waiting at any time / School keep clear                        |
|                                           |       | 2P: No waiting Mon-Fri 10am-4pm                                                                              |        |      | 4.30pm-6pm                                             |                       |              | Mon-Fri 8am-5pm                                                       |
|                                           |       |                                                                                                              |        |      |                                                        |                       |              |                                                                       |
|                                           |       | 2G: No waiting Mon-Fri 7.30am-9am and 3pm-6pm                                                                |        | MR:  | 587: Residents Permit Holders Only midnight-8am and    |                       | MR65         | 56: School keep clear Mon-Fri 8am-4pm / No waiting                    |
|                                           |       |                                                                                                              |        |      | 6pm-midnight and Sun / No waiting Mon-Sat 8am-6pm      |                       |              | at any time                                                           |
|                                           |       |                                                                                                              |        |      |                                                        |                       |              |                                                                       |
|                                           |       |                                                                                                              |        |      |                                                        |                       |              |                                                                       |