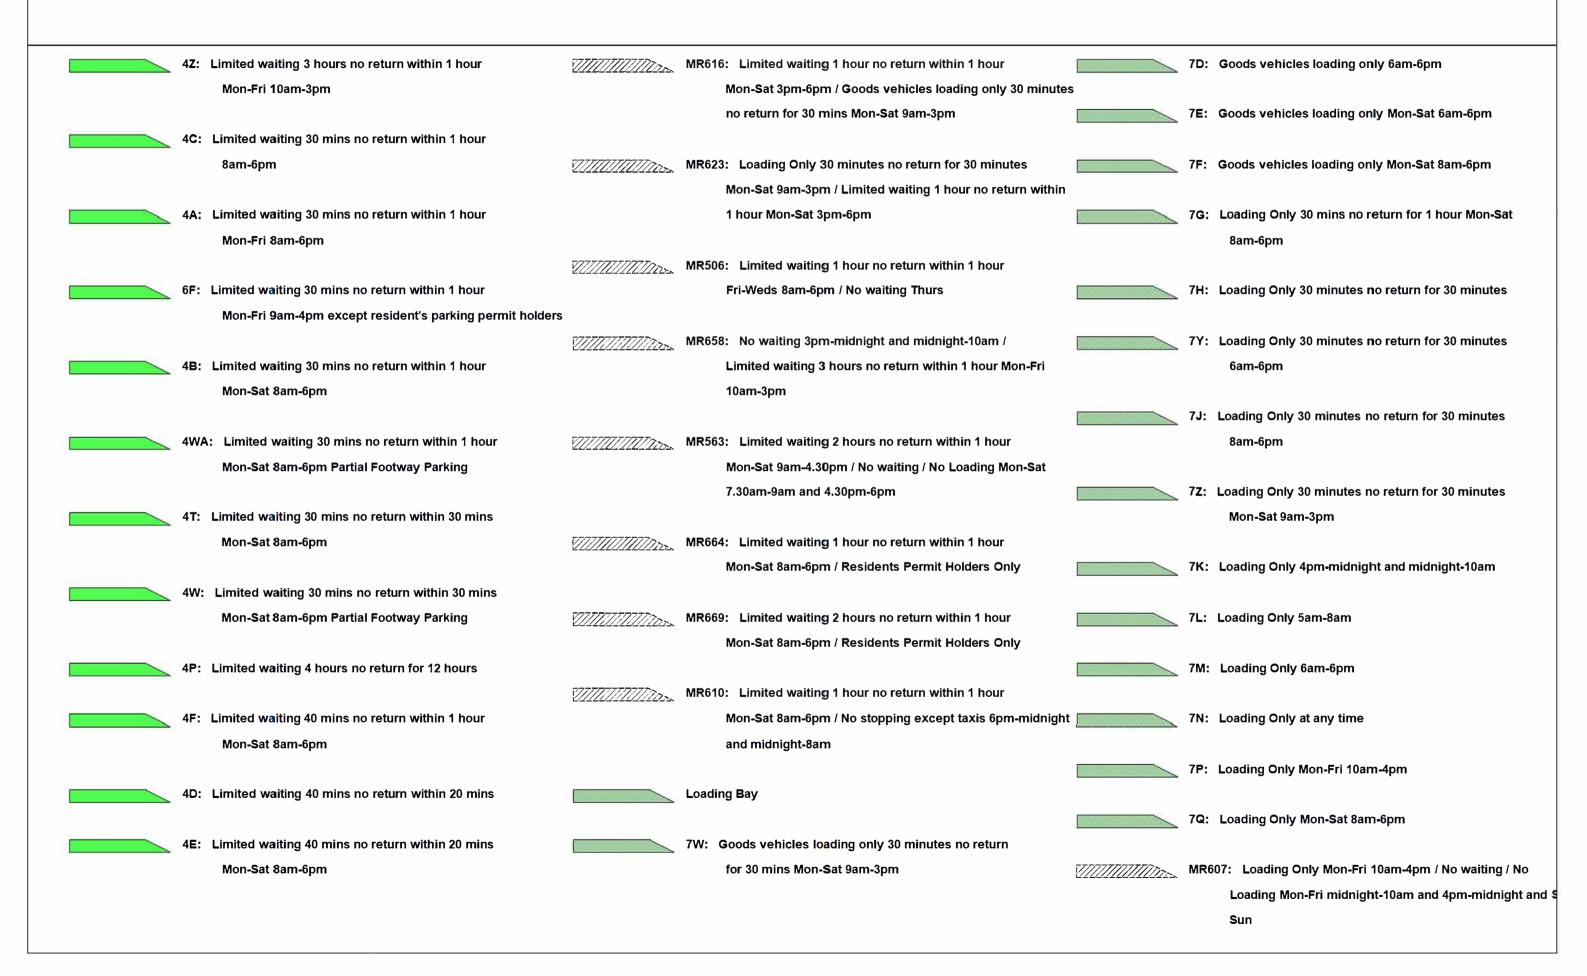

**DATE**: 26/02/2021

Page 1 of 5

**DATE**: 26/02/2021

Page 2 of 5

**DATE**: 26/02/2021

Page 3 of 5

|                                           |       | MR625: Loading Only 30 minutes no return for 30 minutes  6am-6pm / No stopping except taxis 6pm-midnight and |        | 2J:  | No waiting Mon-Fri 7.30am-9am and 4.30pm-6pm           |                       | MR65         | 59: No waiting Mon-Fri 8am-6pm / School keep clear<br>Mon-Fri 8am-4pm |
|-------------------------------------------|-------|--------------------------------------------------------------------------------------------------------------|--------|------|--------------------------------------------------------|-----------------------|--------------|-----------------------------------------------------------------------|
|                                           |       | midnight-6am                                                                                                 |        | 2B:  | No waiting Mon-Fri 8am-5pm                             |                       |              |                                                                       |
|                                           |       | •                                                                                                            |        |      | ·                                                      | <i>₹₹₹₹₹₹₹₹₹₹₹</i> ₹₹ | MR66         | 61: School keep clear Mon-Fri 8am-5pm / No waiting                    |
| 77 <b>5</b> 7757                          | 777.  | NECON No standing and standing Committed and                                                                 |        | ٥.   | No continue Mana Est Octobre                           |                       | WINOC        |                                                                       |
|                                           |       | MR608: No stopping except taxis 6pm-midnight and                                                             |        | 20:  | No waiting Mon-Fri 8am-6pm                             |                       |              | Mon-Sat 8am-6pm                                                       |
|                                           |       | midnight-6am / Goods vehicles loading only 6am-6pm                                                           |        |      |                                                        |                       |              |                                                                       |
|                                           |       |                                                                                                              |        | 2U:  | No waiting Mon-Fri 8am-9am and 2pm-4pm between 01      |                       | 1A:          | No waiting at any time                                                |
|                                           |       | MR576: No stopping except taxis 6pm-midnight and                                                             |        |      | Sept and 15 Dec and 01 Jan and 15 July except for bank |                       |              |                                                                       |
|                                           |       | midnight-6am / Loading Only 6am-6pm                                                                          |        |      | holidays                                               |                       | 1B:          | No waiting at any time on verges                                      |
|                                           |       |                                                                                                              |        |      | •                                                      |                       |              | 3 7 7 7                                                               |
| 7.7. <del>7.</del> 7.7.7 <del>.7.</del> 7 | 7777  | MDC00. No stanning avanationing from midnight and                                                            |        | 211. | No weiting Man Fri Com Fam                             |                       | 25.          | No writing at any time / No loading 7mm midnight                      |
|                                           |       | MR602: No stopping except taxis 6pm-midnight and                                                             |        | ZM:  | No waiting Mon-Fri 9am-5pm                             |                       | 3D:          | No waiting at any time / No loading 7pm-midnight                      |
|                                           |       | midnight-8am / Goods vehicles loading only Mon-Sat                                                           |        |      |                                                        |                       |              | and midnight-7am                                                      |
|                                           |       | 8am-6pm                                                                                                      |        | 2F:  | No waiting Mon-Sat 6am-6pm                             |                       |              |                                                                       |
|                                           |       |                                                                                                              |        |      |                                                        |                       | 3C:          | No waiting at any time / No loading Mon-Fri                           |
|                                           | 77777 | MR579: No stopping except taxis 8am-midnight and                                                             |        | 2K:  | No waiting Mon-Sat 7.30am-9am and 4.30pm-6pm           |                       |              | 7.30am-9am and 4.30pm-6pm                                             |
| U2222 <b>22</b> 22                        | 22222 | midnight-5am / Loading Only 5am-8am                                                                          |        |      |                                                        |                       |              | , ,                                                                   |
|                                           |       | manight cam / Louding can y cam cam                                                                          |        | 24.  | No weiting Man Cat Sam Com                             |                       | 25.          | No weiting at any time / No loading Man Cat                           |
|                                           |       |                                                                                                              |        | ZA:  | No waiting Mon-Sat 8am-6pm                             |                       | 32:          | No waiting at any time / No loading Mon-Sat                           |
| + + + + + + + + +                         | +++   | 1C: No stopping at any time                                                                                  |        |      |                                                        |                       |              | 10am-4pm                                                              |
|                                           |       |                                                                                                              |        | 2M:  | No waiting Thurs                                       |                       |              |                                                                       |
|                                           |       | No waiting                                                                                                   |        |      |                                                        |                       | 3K:          | No waiting at any time / No loading Mon-Sat                           |
|                                           |       |                                                                                                              |        | 2L:  | No waiting Thurs & Sat                                 |                       |              | 7.30am-9am                                                            |
|                                           |       | 2V: No waiting 3pm-midnight and midnight-10am                                                                |        |      |                                                        |                       |              |                                                                       |
|                                           |       | ··- ··- ··- ··- ··- ··- ··- ··- ··-                                                                          |        | 25.  | No waiting Tues 8am-6pm                                |                       | 2 <b>D</b> . | No waiting at any time / No loading Mon-Sat                           |
|                                           | _     |                                                                                                              |        | 26.  | No Walting Tues balli-opin                             | harman and a second   | JD.          |                                                                       |
|                                           |       | 2C: No waiting 8am-6pm                                                                                       |        |      |                                                        |                       |              | 7.30am-9am and 4.30pm-6pm                                             |
|                                           |       |                                                                                                              |        | 3H:  | No waiting / No Loading Mon-Fri midnight-10am and      |                       |              |                                                                       |
|                                           |       | 2N: No waiting by any heavy goods vehicles over 7.5t                                                         |        |      | 4pm-midnight and Sat & Sun                             |                       | 3 <b>F</b> : | No waiting at any time / No loading Tues & Fri                        |
|                                           |       | 7pm-midnight and midnight-7am                                                                                |        |      |                                                        |                       |              |                                                                       |
|                                           |       |                                                                                                              |        | 3J:  | No waiting / No Loading Mon-Sat 7.30am-9am             |                       | 3A:          | No waiting at anytime / No loading at any time                        |
|                                           |       | 2R: No waiting by buses Mon-Fri 9am-5pm                                                                      |        |      | · ·                                                    |                       |              | · · · · · · · · · · · · · · · · · · ·                                 |
|                                           |       | Lite 110 maining by bacco mon-i in oaini-opin                                                                | ****** | 20-  | No weiting / No Loading Man C-4 7 00-10 0-10 -10 d     | 0777 <b>77</b> 777777 | MPCC         | 20. No waiting at any time / Och liveleve                             |
| -                                         |       |                                                                                                              |        | :فاد | No waiting / No Loading Mon-Sat 7.30am-9am and         |                       | MIKO         | 60: No waiting at any time / School keep clear                        |
|                                           |       | 2P: No waiting Mon-Fri 10am-4pm                                                                              |        |      | 4.30pm-6pm                                             |                       |              | Mon-Fri 8am-5pm                                                       |
|                                           |       |                                                                                                              |        |      |                                                        |                       |              |                                                                       |
|                                           |       | 2G: No waiting Mon-Fri 7.30am-9am and 3pm-6pm                                                                |        | MR:  | 587: Residents Permit Holders Only midnight-8am and    |                       | MR65         | 56: School keep clear Mon-Fri 8am-4pm / No waiting                    |
|                                           |       |                                                                                                              |        |      | 6pm-midnight and Sun / No waiting Mon-Sat 8am-6pm      |                       |              | at any time                                                           |
|                                           |       |                                                                                                              |        |      |                                                        |                       |              |                                                                       |
|                                           |       |                                                                                                              |        |      |                                                        |                       |              |                                                                       |