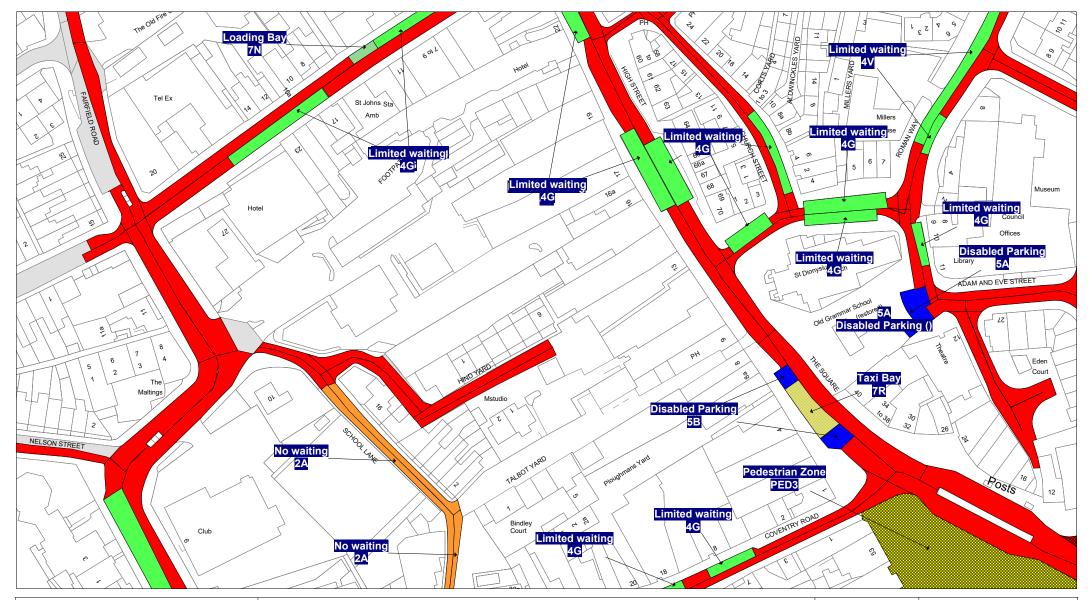

# FIRST SCHEDULE Plan(s) to be amended

MD138 - MARKET HARBOROUGH ME138 - MARKET HARBOROUGH MF138 - MARKET HARBOROUGH

The Smith

40694

© Crown copyright. All rights reserved Leicestershire County Council Licence No. 100019271 2023

Tile Ref: MD138

| SCALE       | 1 : 1250   |
|-------------|------------|
| DATE        | 13/09/2023 |
| DRAWING No. |            |
| DRAWN BY    |            |
|             |            |