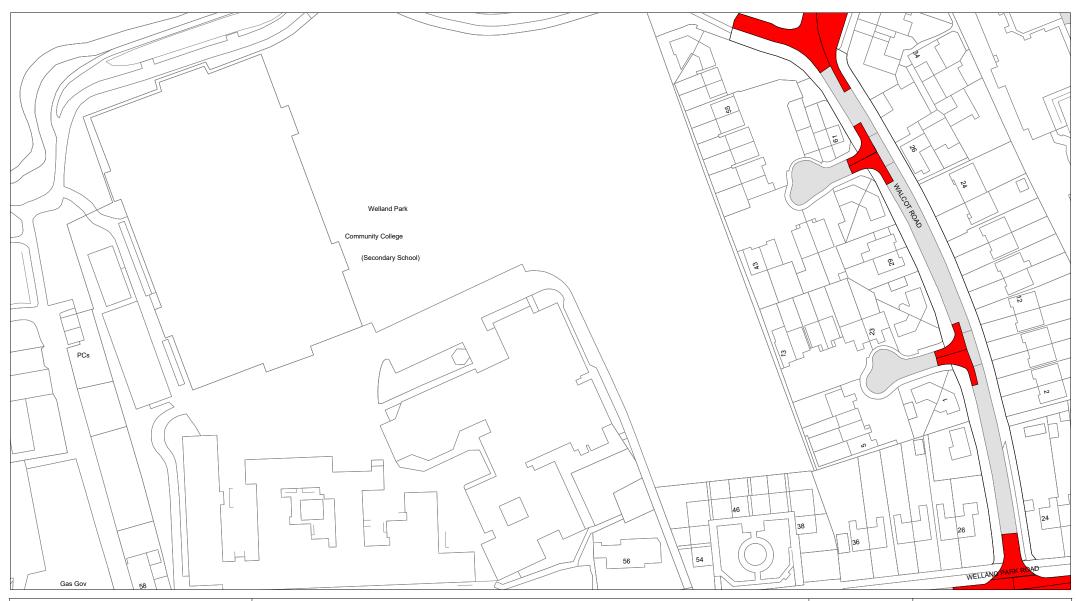

# FIRST SCHEDULE Plan(s) to be amended

MD138 - MARKET HARBOROUGH ME138 - MARKET HARBOROUGH MF138 - MARKET HARBOROUGH

© Crown copyright. All rights reserved Leicestershire County Council Licence No. 100019271 2023

Tile Ref: MF138

| SCALE       | 1 : 1250   |
|-------------|------------|
| DATE        | 13/09/2023 |
| DRAWING No. |            |
| DRAWN BY    |            |
|             |            |