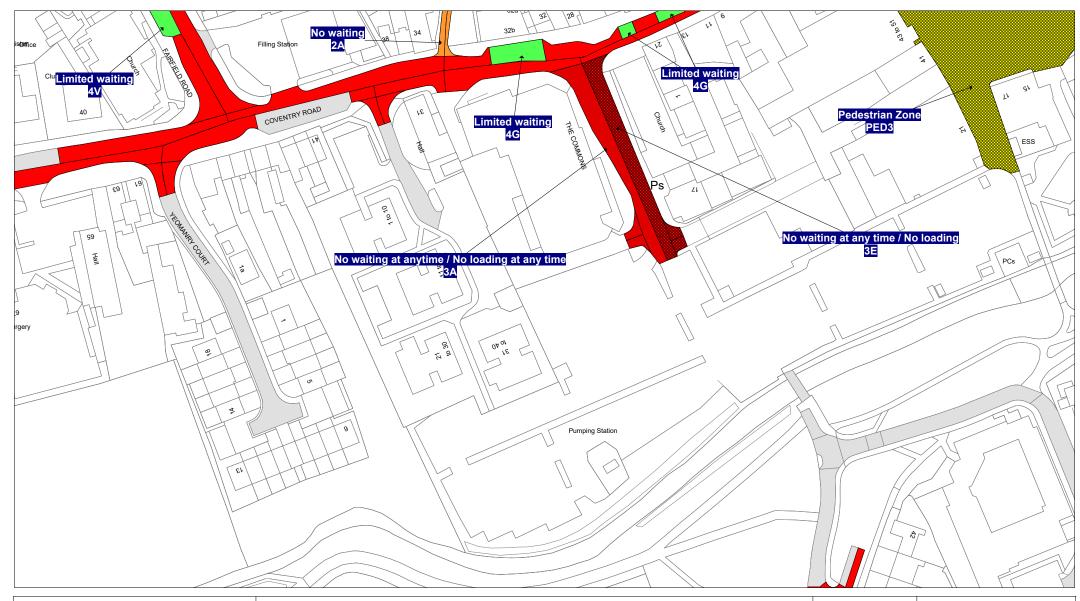

# FIRST SCHEDULE Plan(s) to be amended

MD138 - MARKET HARBOROUGH ME138 - MARKET HARBOROUGH MF138 - MARKET HARBOROUGH

© Crown copyright. All rights reserved Leicestershire County Council Licence No. 100019271 2023

Tile Ref: ME138

| SCALE       | 1 : 1250   |
|-------------|------------|
| DATE        | 13/09/2023 |
| DRAWING No. |            |
| DRAWN BY    |            |
|             |            |